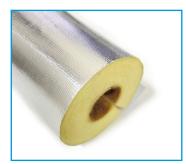

## Kimmco Insulation

Kimmco, the pioneer of glass fiber insulation products in the GCC, Kuwait Insulation Material Manufacturing (KIMMCO) was found in 1977 in Kuwait with the challenge to respond to the growing demand for insulation products in the construction sector in the GCC countries...KIMMCO holds the technology license (TEL process) of Saint -Gobain Isover)

KDI : Kimmco Duct Insulation with FSK facing (Slabs & Rolls)

K450 : Kimmco Pipe Insulation with FSK Facing

KCL : Kimmco Duct Liner (Slabs & Rolls)

KDIP : Kimmco Duct Insulation With Aluglass Facing (Slabs & Rolls)

KBR : Kimmco Building Roll

K450 Plus : Kimmco Pipe Insulation with Aluglass Facing

Climaver : Pre Insulated Ductwork System

KLI : Kimmco Lamella Insul: Thermal Insulation For Duct, Pipes & Vessels

EcoBuild :: Mineral Wool Slabs & Rolls