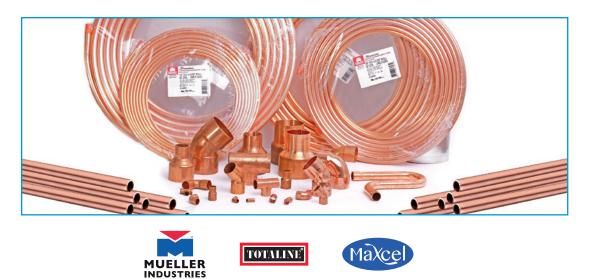

# **Refrigerant Copper Pipes & Coils**

Copper tube and fittings; brass and copper alloy rod, bar and shapes; aluminum and brass forgings; aluminum and copper impact extrusions; plastic fittings, pipe and valves; refrigeration valves and fittings; and fabricated tubular products