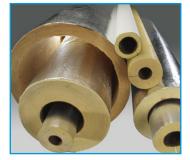

# **Refrigerant Copper Pipes & Coils**

Copper tube and fittings; brass and copper alloy rod, bar and shapes; aluminum and brass forgings; aluminum and copper impact extrusions; plastic fittings, pipe and valves; refrigeration valves and fittings; and fabricated tubular products