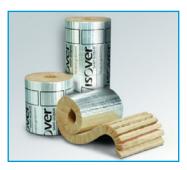

## Kimmco Insulation

Kimmco, the pioneer of glass fiber insulation products in the GCC, Kuwait Insulation Material Manufacturing (KIMMCO) was found in 1977 in Kuwait with the challenge to respond to the growing demand for insulation products in the construction sector in the GCC countries...KIMMCO holds the technology license (TEL process) of Saint -Gobain Isover)

KDI : Kimmco Duct Insulation with FSK facing (Slabs & Rolls)

K450 : Kimmco Pipe Insulation with FSK Facing

KCL : Kimmco Duct Liner (Slabs & Rolls)

KDIP : Kimmco Duct Insulation With Aluglass Facing (Slabs & Rolls)

KBR : Kimmco Building Roll

K450 Plus : Kimmco Pipe Insulation with Aluglass Facing

Climaver : Pre Insulated Ductwork System

KLI : Kimmco Lamella Insul: Thermal Insulation For Duct, Pipes & Vessels

EcoBuild :: Mineral Wool Slabs & Rolls